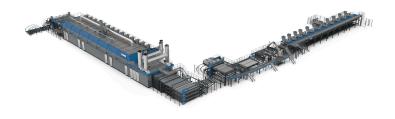

## Veneer Drying Line R7

## **BENEFITS**

- Save 15% in energy consumption/m3 produced veneer
- Increase drying capacity by 10%
- Zero emissions of VOC is achieved with R7-series dryers
- Just one operator is needed to run this drying line

## **TECHNICAL DETAILS**

| Veneer thickness (mm)                       | 0,6 - 4 |
|---------------------------------------------|---------|
| Heat Energy Consumption (KWh/m3 Dry Veneer) | 400     |
| Stainless Steel Skins                       |         |
| Drying Time (min)*                          | 2.89    |
| Make-up Air Valves                          |         |
| Smoke extraction cells                      |         |
| Sealant cells                               |         |
| Optimized heating system                    |         |
| Exhaust Air Blower                          |         |
| Misting System                              |         |
| Dry veneer capacity* up to (m3/h)           | 13,6    |
| Installed power (kW)                        | 595     |
| Operators on the Line (Minimum)             | 1       |